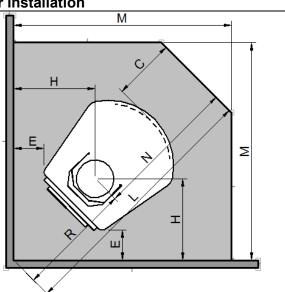

Minimum Clearances to Combustibles: Parallel, Corner & Alcove configurations.Parallel InstallationCorner Installation

| -          |   |
|------------|---|
| - B<br>- G | U |

| 85 mm                                                                                                    | C- Glass to Floor Protector Front                                                          | 300 mm                                                                                                                                                                                                                                                                                               |  |  |
|----------------------------------------------------------------------------------------------------------|--------------------------------------------------------------------------------------------|------------------------------------------------------------------------------------------------------------------------------------------------------------------------------------------------------------------------------------------------------------------------------------------------------|--|--|
| 350 mm                                                                                                   | E- Cooktop Corner to Wall                                                                  | 180 mm                                                                                                                                                                                                                                                                                               |  |  |
| 300 mm                                                                                                   | H- Flue Centre to Wall                                                                     | 400 mm                                                                                                                                                                                                                                                                                               |  |  |
| 117 mm                                                                                                   | L- Floor Protector Diagonal                                                                | 1225 mm                                                                                                                                                                                                                                                                                              |  |  |
| 261 mm                                                                                                   | M- Floor Protector Side                                                                    | 1025 mm                                                                                                                                                                                                                                                                                              |  |  |
| 591 mm                                                                                                   | N- Flue Centre to Floor                                                                    | 659 mm                                                                                                                                                                                                                                                                                               |  |  |
|                                                                                                          | Protector Front                                                                            |                                                                                                                                                                                                                                                                                                      |  |  |
| 415 mm                                                                                                   | R- Flue Centre to Wall Corner                                                              | 566 mm                                                                                                                                                                                                                                                                                               |  |  |
| 715 mm                                                                                                   | WW- Overall Width of Fire                                                                  | 481 mm                                                                                                                                                                                                                                                                                               |  |  |
| 920 mm                                                                                                   | DD- Overall Depth of Fire                                                                  | 536 mm                                                                                                                                                                                                                                                                                               |  |  |
|                                                                                                          | HH- Overall Height of Fire                                                                 | 1025 mm                                                                                                                                                                                                                                                                                              |  |  |
| Seismic Restraint - Rakaia shall be seismically restrained, including floor protector. Use 8mm Dynabolts |                                                                                            |                                                                                                                                                                                                                                                                                                      |  |  |
|                                                                                                          | 350 mm<br>300 mm<br>117 mm<br>261 mm<br>591 mm<br>415 mm<br><b>715 mm</b><br><b>920 mm</b> | 350 mmE- Cooktop Corner to Wall300 mmH- Flue Centre to Wall117 mmL- Floor Protector Diagonal261 mmM- Floor Protector Side591 mmN- Flue Centre to Floor<br>Protector Front415 mmR- Flue Centre to Wall Corner715 mmWW- Overall Width of Fire920 mmDD- Overall Depth of FireHH- Overall Height of Fire |  |  |