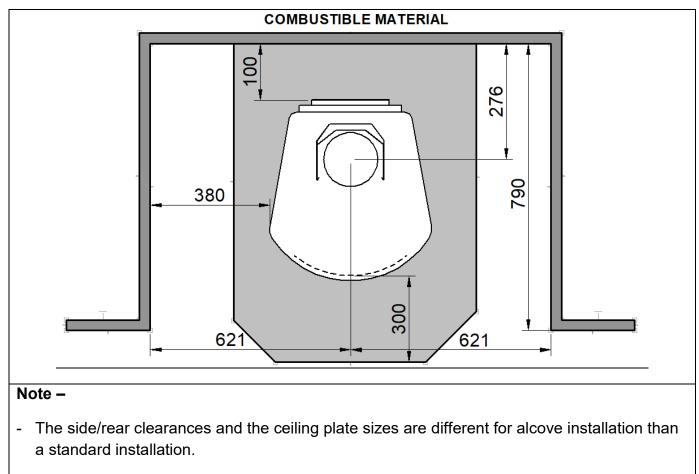

## Akaroa & Akaroa Wood Stacker Installation in Alcove situation

Akaroa burner models have been tested for alcove (recess) made of combustible material and comply as per safety standard AS/NZS 2918:2001

- The ceiling plate must be a minimum of 500x500mm
- The Ceiling height must be a minimum of 2400mm