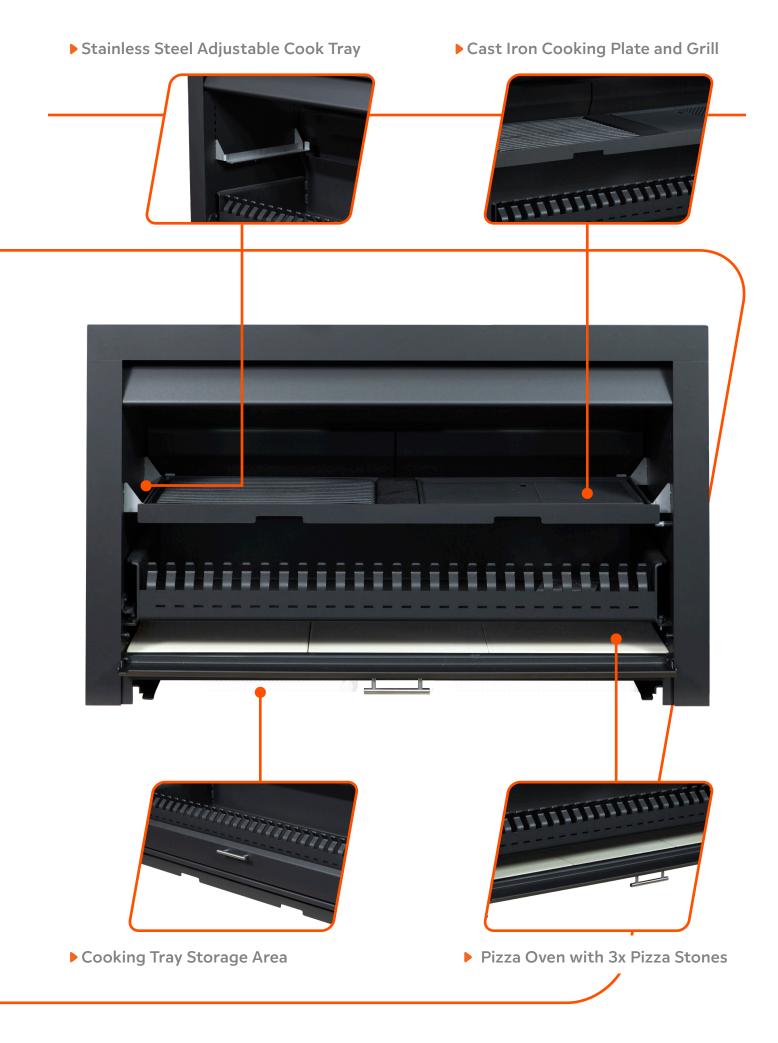

With an impressive 1.2m width, the **Matakana** not only offers the warmth of an open fire but also cooking facilities on its cast iron hot plate and grill or its substantial pizza oven where 3 x 300mm pizzas can be cooked at any given time.

This versatile fire offers:

- Stainless steel runners for 6 cooking heights
- Removable spark guard door
- Stainless steel weather shield for protection against the elements
- 4mm steel fire box
- Cast iron hot plate and grill
- Free accessories
  - Pizza paddle
  - Heat resistant gloves
  - Poker
- Made in New Zealand