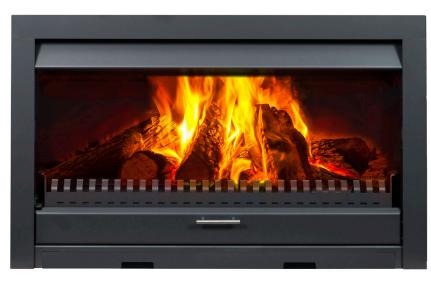

With an impressive 1.2m width, the **Matakana** not only offers the warmth of an open fire but also cooking facilities on its cast iron hot plate and grill or its substantial pizza oven where 3 x 300mm pizzas can be cooked at any given time.

| Construction                        | Steel and Stainless Steel                                                                    |
|-------------------------------------|----------------------------------------------------------------------------------------------|
| Finish                              | Metallic Black VHT                                                                           |
| Dimensions<br>(Insert)<br>w x h x d | 1412 x 793 x 628 mm (ZC)<br>1310 x 787 x 468* mm (masonry)<br>*508mm including weather cover |
| Viewable<br>Fire Area<br>w x h      | II60 x 420 mm<br>without spark guard door                                                    |