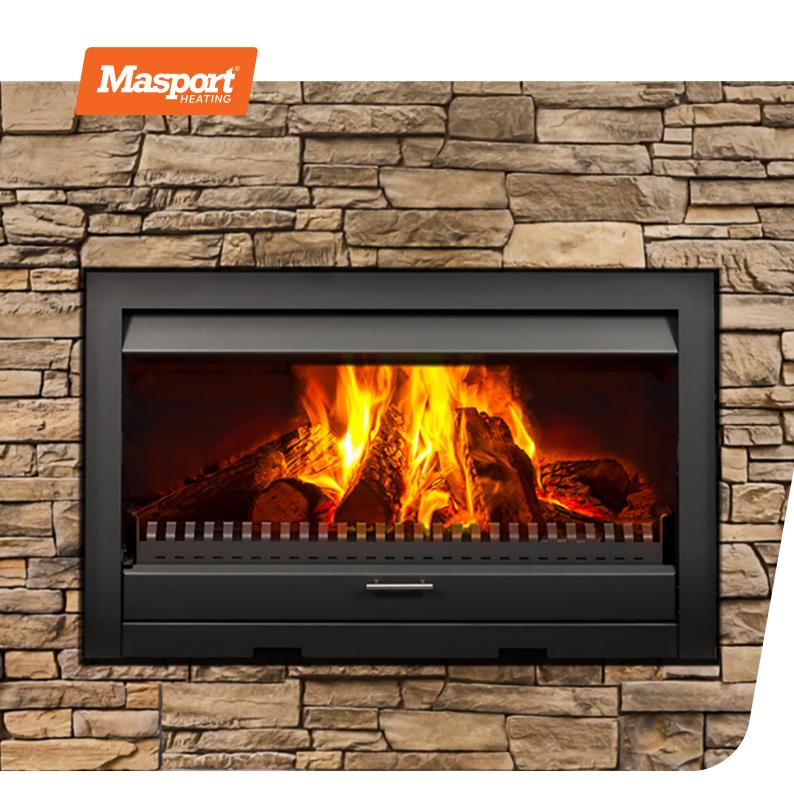

## MATAKANA 1200 OUTDOOR WOOD FIRE

An ever increasing demand for outdoor living spaces, and the importance of bringing people together whilst creating a welcoming outdoor setting, has inspired Masport Heating to create the **Matakana**.

Drawing inspiration from one of New Zealand's popular getaway spots for locals and visitors alike, the **Matakana 1200 Outdoor Fire** represents a picturesque region known for its farmers' market, boutique food and spectacular vineyards - a foodie's haven.

With an impressive 1.2m width, the **Matakana** not only offers the warmth of an open fire but also cooking facilities on its cast iron hot plate and grill or its substantial pizza oven where 3 x 300mm pizzas can be cooked at any given time.